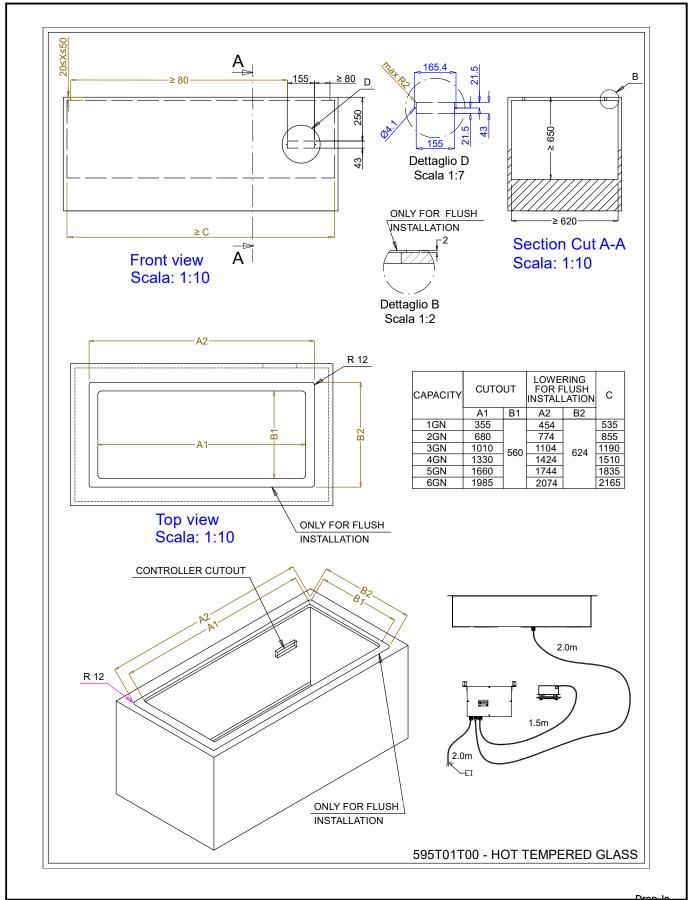

#### Item No.

Designed to be positioned in flush installation providing improved cleanability and suitable for modern design installations. Designed to serve the food in plates, casseroles, pans. Electronic overheating protection. Digital control with temperature display with precise adjustment (0,1°C). Fully compliant HACCP digital controls include visible alarms. Special design etched foil heating elements to maximize heat transmission on the surface for having the same temperature on the whole surface. Ideal for elegant buffet to display warm food, such as pizza, bun, etc. thanks to the extended surface top. It comes with stylish black coloured tempered heated glass with integrated etched foil elements and stainless steel framed. AISI 304 Stainless steel frame with rounded corners to facilitate cleaning operations. Heating elements connected to the bottom include safety thermostat. Food introduced at the correct temperature maintains its core temperature according to Afnor Standards.

## **Main Features**

- Electronic overheating protection.
- Precise temperature control and setting at 0,1°C .
- As standard the product comes with digitally controlled thermostat which is in line of HACCP norms and provides visual alarm as a warning of the increasing or decreasing temperatures.
- Designed to serve the food in plates, casseroles, pans
- It comes with stylish black coloured tempered heated glass with integrated etched foil elements and stainless steel framed.
- Special design etched foil heating elements to maximize heat transmission on the surface for having the same temperature on the whole surface.
- Ideal for elegant buffet to display warm food, such as pizza, bun, etc. thanks to the extended surface top.
- CB and CE certifed by a third party notified body.
- Designed to be positioned in flush installation providing improved cleanability and suitable for modern design installations.
- Available drop-in dimensions: 1, 2, 3, 4, 5, 6 GN.
- Food introduced at the correct temperature maintains its core temperature according to Afnor Standards.

## Construction

- Electronic control with temperature display.
- AISI 304 Stainless steel frame with rounded corners to facilitate cleaning operations
- IPx4 water protection.
- Heating elements connected to the bottom include safety thermostat.