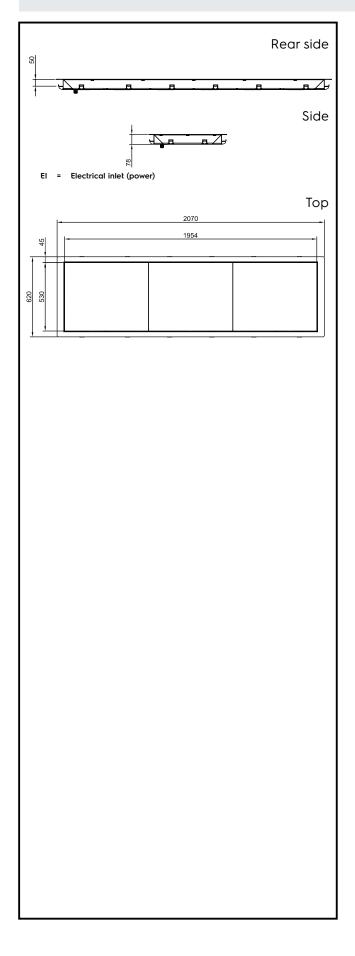

#### Electric

| Supply voltage:<br>Electrical power, max: | 220-240 V/1N ph/50/60<br>Hz<br>1.76 kW |  |  |
|-------------------------------------------|----------------------------------------|--|--|
| Key Information:                          |                                        |  |  |
| External dimensions,<br>Width:            | 2070 mm                                |  |  |
| External dimensions,<br>Depth:            | 620 mm                                 |  |  |
| External dimensions,<br>Height:           | 80 mm                                  |  |  |
| Net weight:                               | 37.6 kg                                |  |  |
| Shipping weight:                          | 72 kg                                  |  |  |
| Shipping height:                          | 420 mm                                 |  |  |
| Shipping width:                           | 660 mm                                 |  |  |
| Shipping depth:                           | 2110 mm                                |  |  |
| Shipping volume:                          | 0.58 m³                                |  |  |
| Set temperature:                          | +105 / +115 °C                         |  |  |
| Sustainability                            |                                        |  |  |
| Noise level:                              | 0 dBA                                  |  |  |